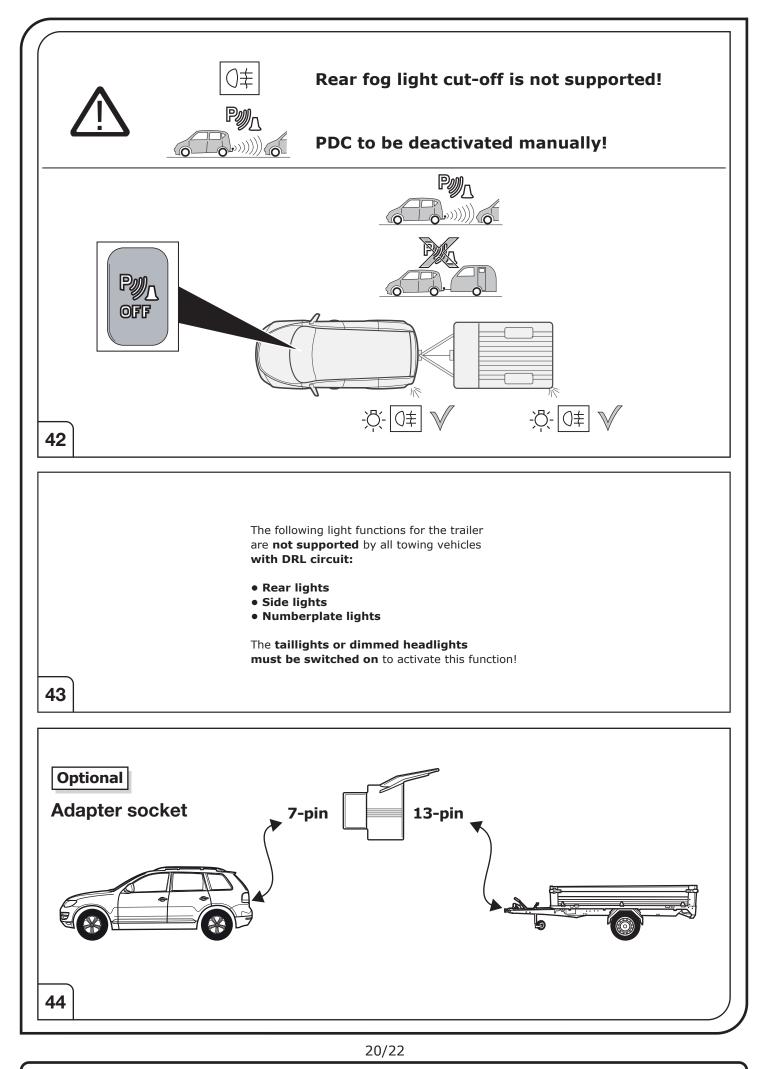

## SYMBOL EXPLANATION

| - <u>Ö</u> - | Left (58-L) respectively<br>Right (58-R) tail light             |
|--------------|-----------------------------------------------------------------|
| 54 (STOP)    | Stop light (54) /<br>high mounted, third stop light (54)        |
|              | Turn signal indicator left                                      |
| R            | Turn signal indicator right                                     |
| ()≢          | Rear fog light(s)                                               |
| Reverse 05   | Reversing light(s)                                              |
| 30+          | Permanent power supply /<br>13pin socket, chamber 9             |
| 15+          | Charging wire for trailer battery /<br>13pin socket, chamber 10 |
|              | Trailer / trailer recognition                                   |
| B+/30        | Permanent current power supply                                  |
|              | Ground or Earth (31)                                            |
|              | Ground connection battery terminal lug                          |
| •            | Positive connection battery terminal lug                        |
|              |                                                                 |

|              | Cigarette lighter / accessory socket |
|--------------|--------------------------------------|
|              | Loudspeaker / buzzer                 |
|              | Park Distance Control                |
|              | Switch / source of function          |
| •            | Connect together                     |
| <b>•</b>     | Disconnect                           |
| ×            | Look at / See further information    |
|              | Look carefully at selected area      |
| $\checkmark$ | Present / Occupied / OK              |
| $\mathbb{X}$ | Not present / Not occupied / Not OK  |
| D ((((       | Acoustic indication                  |
|              | Attention / important advice         |
| 20 Amp.      | Fuse / fuse capacity 20 Ampère       |