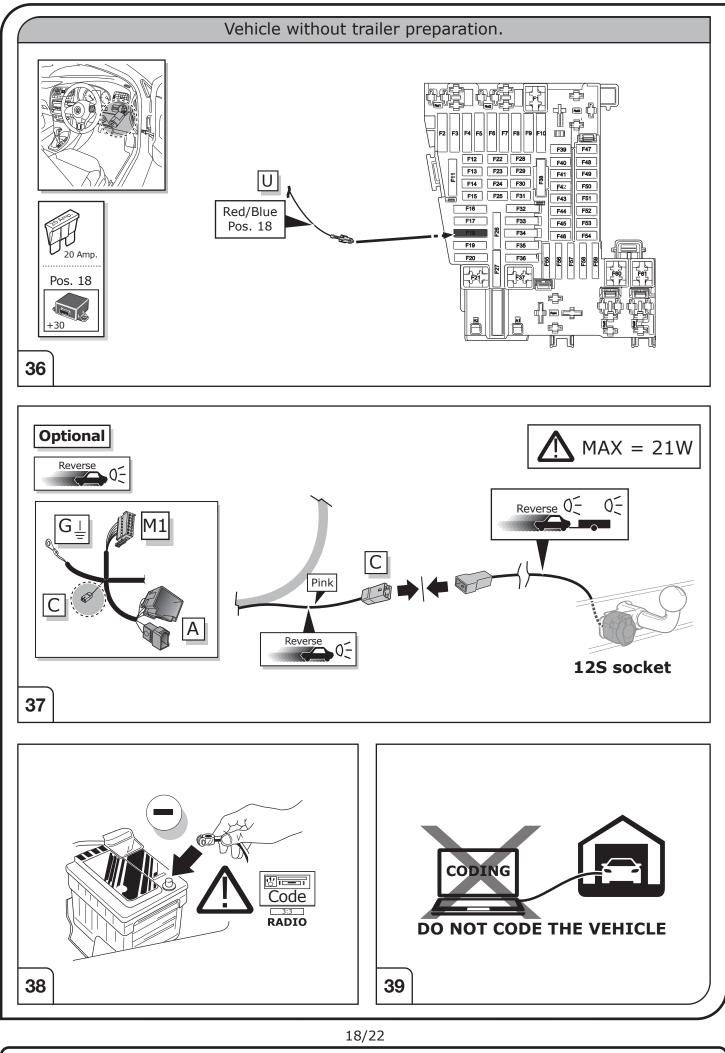

## SYMBOL EXPLANATION

| - <u>Ö</u> - | Left (58-L) respectively<br>Right (58-R) tail light             |
|--------------|-----------------------------------------------------------------|
| 54 (STOP)    | Stop light (54) /<br>high mounted, third stop light (54)        |
|              | Turn signal indicator left                                      |
| R            | Turn signal indicator right                                     |
| ()≢          | Rear fog light(s)                                               |
| Reverse 05   | Reversing light(s)                                              |
| 30+          | Permanent power supply /<br>13pin socket, chamber 9             |
| 15+          | Charging wire for trailer battery /<br>13pin socket, chamber 10 |
|              | Trailer / trailer recognition                                   |
| B+/30        | Permanent current power supply                                  |
|              | Ground or Earth (31)                                            |
|              | Ground connection battery terminal lug                          |
| •            | Positive connection battery terminal lug                        |
|              |                                                                 |

|              | Cigarette lighter / accessory socket |
|--------------|--------------------------------------|
|              | Loudspeaker / buzzer                 |
|              | Park Distance Control                |
|              | Switch / source of function          |
| •            | Connect together                     |
| <b>•</b>     | Disconnect                           |
| ×            | Look at / See further information    |
|              | Look carefully at selected area      |
| $\checkmark$ | Present / Occupied / OK              |
| $\mathbb{X}$ | Not present / Not occupied / Not OK  |
| D ((((       | Acoustic indication                  |
|              | Attention / important advice         |
| 20 Amp.      | Fuse / fuse capacity 20 Ampère       |