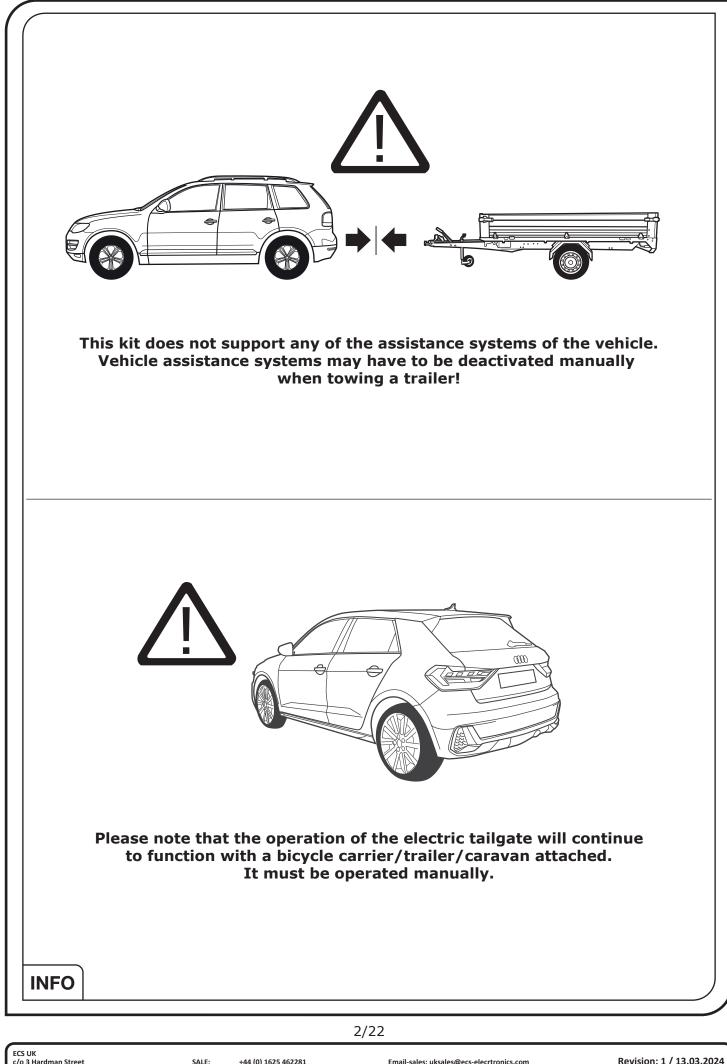

VW-287-07MU



SALE: +44 (0) 1625 462281 TECHNICAL: +44 (0) 7440 202052 WEB: www.ecs-electronicsuk.co.uk Email-sales: uksales@ecs-elecrtronics.com Email-technical: ukts@ecs-electronics.com



SALE: +44 (0) 1625 462281 TECHNICAL: +44 (0) 7440 202052 WEB: www.ecs-electronicsuk.co.uk

Email-sales: uksales@ecs-elecrtronics.com Email-technical: ukts@ecs-electronics.com

## SYMBOL EXPLANATION

| - <u>Ö</u> - | Left (58-L) respectively<br>Right (58-R) tail light             |
|--------------|-----------------------------------------------------------------|
| 54 (STOP)    | Stop light (54) /<br>high mounted, third stop light (54)        |
|              | Turn signal indicator left                                      |
| R            | Turn signal indicator right                                     |
| ()≢