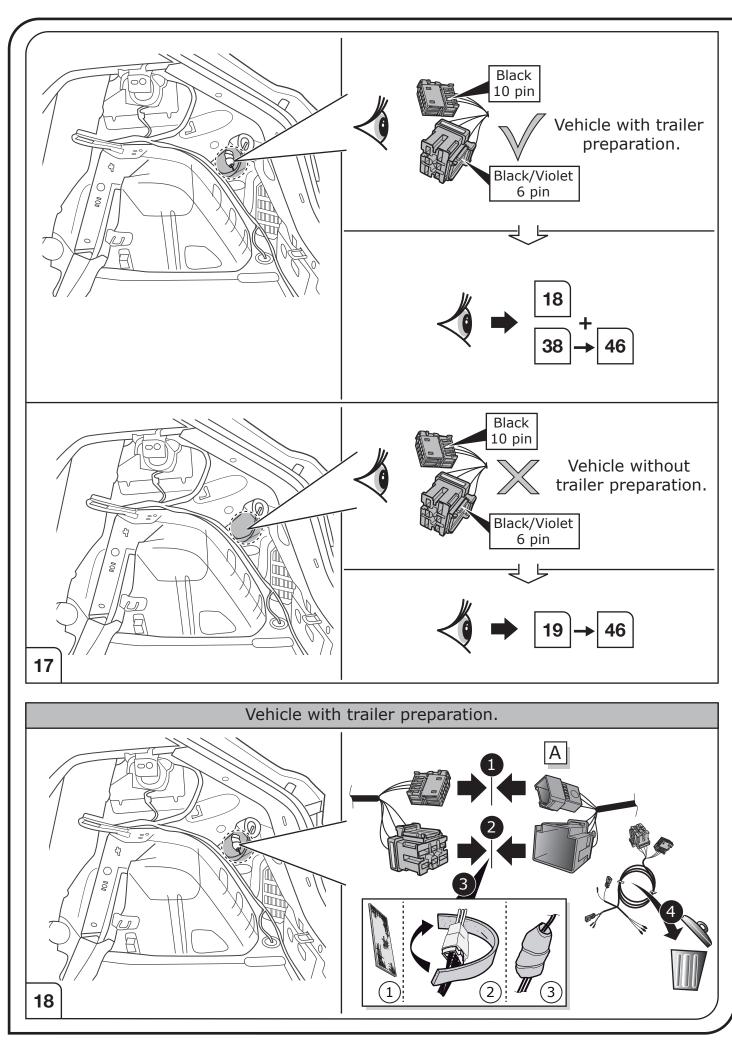

## SYMBOL EXPLANATION

| - <u>Ö</u> - | Left (58-L) respectively<br>Right (58-R) tail light             |
|--------------|-----------------------------------------------------------------|
| 54 (STOP)    | Stop light (54) /<br>high mounted, third stop light (54)        |
|              | Turn signal indicator left                                      |
| R            | Turn signal indicator right                                     |
| ()≢          | Rear fog light(s)                                               |
| Reverse 05   | Reversing light(s)                                              |
| 30+          | Permanent power supply /<br>13pin socket, chamber 9             |
| 15+          | Charging wire for trailer battery /<br>13pin socket, chamber 10 |
|              | Trailer / trailer recognition                                   |
| B+/30        | Permanent current power supply                                  |
|              | Ground or Earth (31)                                            |
|              | Ground connection battery terminal lug                          |
| •            | Positive connection battery terminal lug                        |
|              |                                                                 |

|              | Cigarette lighter / accessory socket |
|--------------|--------------------------------------|
|              | Loudspeaker / buzzer                 |
|              | Park Distance Control                |
|              | Switch / source of function          |
| •            | Connect together                     |
| <b>•</b>     | Disconnect                           |
| ×            | Look at / See further information    |
|              | Look carefully at selected area      |
| $\checkmark$ | Present / Occupied / OK              |
| $\mathbb{X}$ | Not present / Not occupied / Not OK  |
| D ((((       | Acoustic indication                  |
|              | Attention / important advice         |
| 20 Amp.      | Fuse / fuse capacity 20 Ampère       |