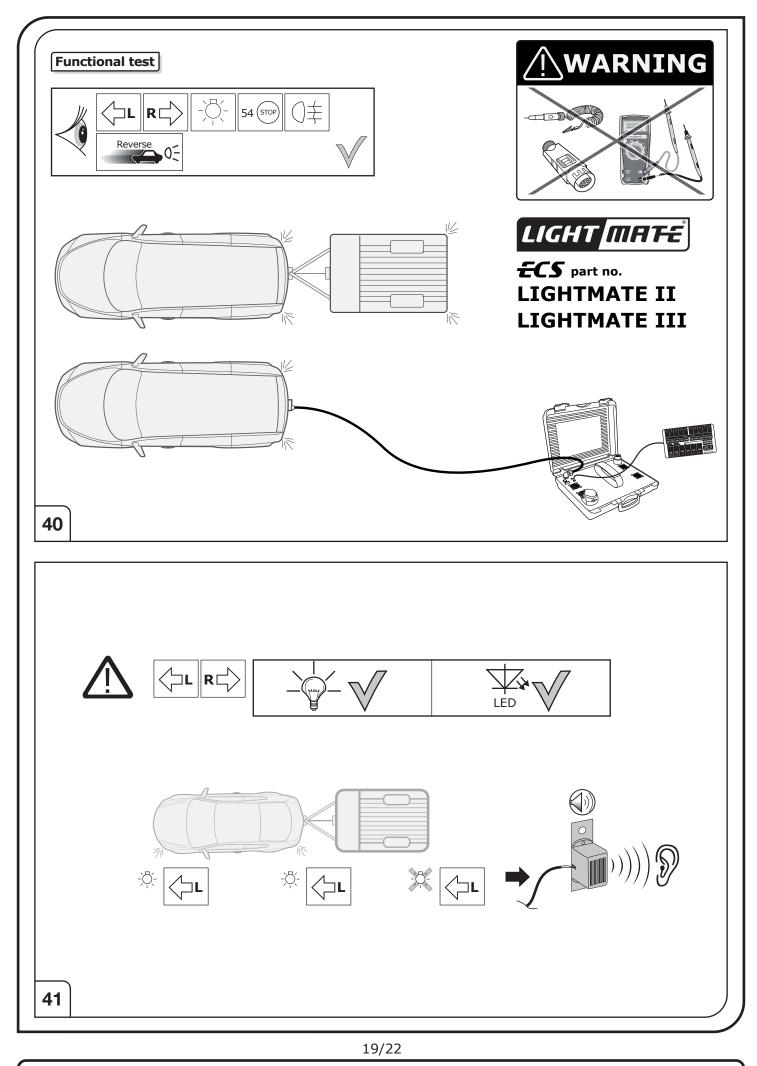

## SYMBOL EXPLANATION

| - <u>Ö</u> - | Left (58-L) respectively<br>Right (58-R) tail light             |
|--------------|-----------------------------------------------------------------|
| 54 (STOP)    | Stop light (54) /<br>high mounted, third stop light (54)        |
|              | Turn signal indicator left                                      |
| R            | Turn signal indicator right                                     |
| ()≢          | Rear fog light(s)                                               |
| Reverse 05   | Reversing light(s)                                              |
| 30+          | Permanent power supply /<br>13pin socket, chamber 9             |
| 15+          | Charging wire for trailer battery /<br>13pin socket, chamber 10 |
|              | Trailer / trailer recognition                                   |
| B+/30        | Permanent current power supply                                  |
|              | Ground or Earth (31)                                            |
|              | Ground connection battery terminal lug                          |
| •            | Positive connection battery terminal lug                        |
|              |                                                                 |

|              | Cigarette lighter / accessory socket |
|--------------|--------------------------------------|
|              | Loudspeaker / buzzer                 |
|              | Park Distance Control                |
|              | Switch / source of function          |
| •            | Connect together                     |
| <b>•</b>     | Disconnect                           |
| ×            | Look at / See further information    |
|              | Look carefully at selected area      |
| $\checkmark$ | Present / Occupied / OK              |
| $\mathbb{X}$ | Not present / Not occupied / Not OK  |
| D ((((       | Acoustic indication                  |
|              | Attention / important advice         |
| 20 Amp.      | Fuse / fuse capacity 20 Ampère       |