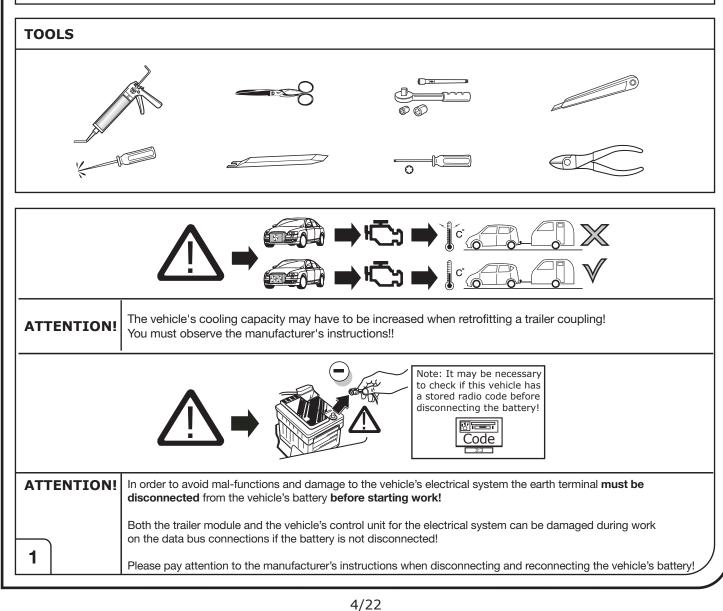

|

|              | Cigarette lighter / accessory socket |
|--------------|--------------------------------------|
|              | Loudspeaker / buzzer                 |
|              | Park Distance Control                |
|              | Switch / source of function          |
| •            | Connect together                     |
| <b>•</b>     | Disconnect                           |
| ×            | Look at / See further information    |
|              | Look carefully at selected area      |
| $\checkmark$ | Present / Occupied / OK              |
| $\mathbb{X}$ | Not present / Not occupied / Not OK  |
| D ((((       | Acoustic indication                  |
|              | Attention / important advice         |
| 20 Amp.      | Fuse / fuse capacity 20 Ampère       |



| ECS UK<br>c/o 3 Hardman Street | t |
|--------------------------------|---|
| Manchester<br>M3 3AT           |   |

SALE: +44 (0) 1625 462281 TECHNICAL: +44 (0) 7440 202052 WEB: www.ecs-electronicsuk.co.uk Email-sales: uksales@ecs-elecrtronics.com Email-technical: ukts@ecs-electronics.com



SALE: +44 (0) 1625 462281 TECHNICAL: +44 (0) 7440 202052 WEB: www.ecs-electronicsuk.co.uk Email-sales: uksales@ecs-elecrtronics.com Email-technical: ukts@ecs-electronics.com



SALE: +44 (0) 1625 462281 TECHNICAL: +44 (0) 7440 202052 WEB: www.ecs-electronicsuk.co.uk

Email-sales: uksales@ecs-elecrtronics.com Email-technical: ukts@ecs-electronics.com



SALE: +44 (0) 1625 462281 TECHNICAL: +44 (0) 7440 202052 WEB: www.ecs-electronicsuk.co.uk Email-sales: uksales@ecs-elecrtronics.com Email-technical: