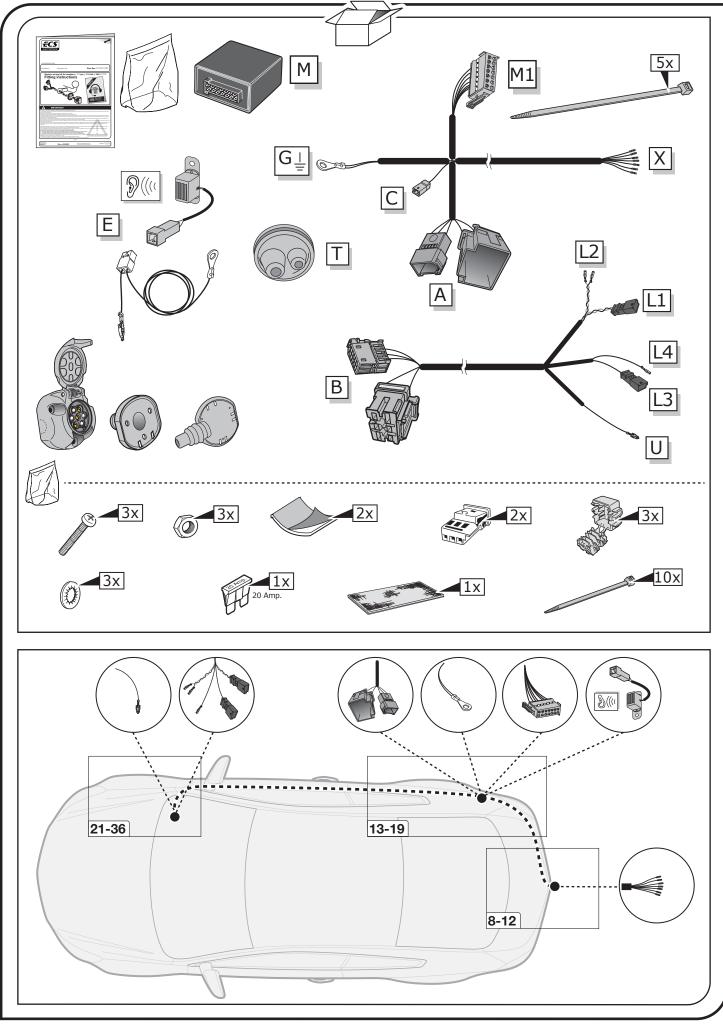

VW-287-07MU



SALE: +44 (0) 1625 462281 TECHNICAL: +44 (0) 7440 202052 WEB: www.ecs-electronicsuk.co.uk Email-sales: uksales@ecs-elecrtronics.com Email-technical: ukts@ecs-electronics.com



SALE: +44 (0) 1625 462281 TECHNICAL: +44 (0) 7440 202052 WEB: www.ecs-electronicsuk.co.uk

Email-sales: uksales@ecs-elecrtronics.com Email-technical: ukts@ecs-electronics.com

## SYMBOL EXPLANATION

| - <u>Ö</u> - | Left (58-L) respectively<br>Right (58-R) tail light             |
|--------------|-----------------------------------------------------------------|
| 54 (STOP)    | Stop light (54) /<br>high mounted, third stop light (54)        |
|              | Turn signal indicator left                                      |
| R            | Turn signal indicator right                                     |
| ()≢          | Rear fog light(s)                                               |
| Reverse 05   | Reversing light(s)                                              |
| 30+          | P